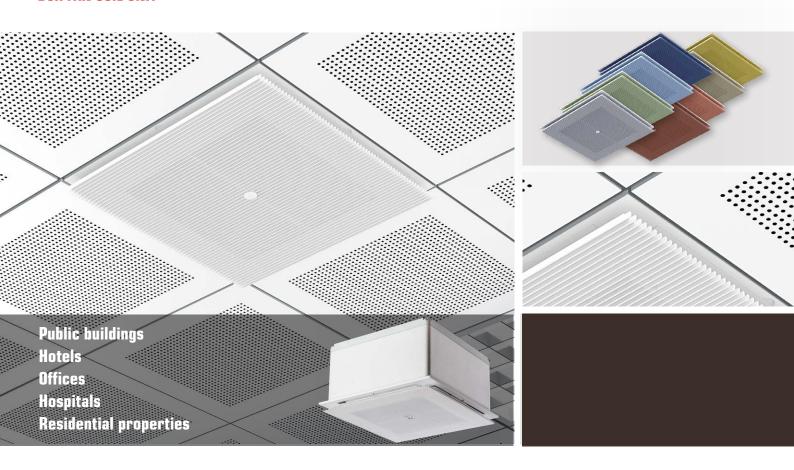

# InLine grille

**BOX FAN COIL UNIT** 

#### A harmonious and elegant solution

- The grille fits in perfectly with standard suspended ceiling modules
- Enables the use of architectural colours in design

#### The quietest solution

• Thanks to the solution's patented grille structure, the Coanda effect takes place even with low air volumes, ensuring draught-free cooling. In addition, the fan coil units are dimensioned for each space separately and controlled with a smart, automated system, resulting in the quietest solution available on the market.

#### Easy to position

- Several airflow directions
- Available in two sizes: 600x600 and 600x1200