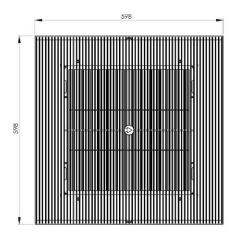

# InLine grille

**BOX FAN COIL UNIT** 



#### A harmonious and elegant solution

- The grille fits in perfectly with standard suspended ceiling modules
- Enables the use of architectural colours in design

#### The quietest solution

• Thanks to the solution's patented grille structure, the Coanda effect takes place even with low air volumes, ensuring draught-free cooling. In addition, the fan coil units are dimensioned for each space separately and controlled with a smart, automated system, resulting in the quietest solution available on the market.

#### Easy to position

- Several airflow directions
- Available in two sizes: 600x600 and 600x1200



### **Dimensions**







## Objects



Box fan coil unit objects are available in MagiCloud and MagiCAD at

https://chiller.magicad.cloud/home/chiller