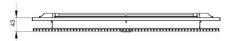

# InLine grille

**BOX FAN COIL UNIT** 



#### A harmonious and elegant solution

- The grille fits in perfectly with standard suspended ceiling modules
- Enables the use of architectural colours in design

#### The quietest solution

• Thanks to the solution's patented grille structure, the Coanda effect takes place even with low air volumes, ensuring draught-free cooling. In addition, the fan coil units are dimensioned for each space separately and controlled with a smart, automated system, resulting in the quietest solution available on the market.

#### Easy to position

- Several airflow directions
- Available in two sizes: 600x600 and 600x1200



### **Dimensions**







## Objects



Box fan coil unit objects are available in MagiCloud and MagiCAD at

https://chiller.magicad.cloud/home/chiller