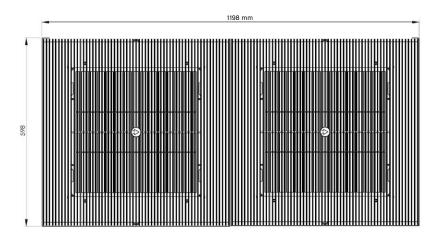

### **Dimensions**

#### Easy to position

- Several airflow directions
- Available in two sizes: 600x600 and 600x1200